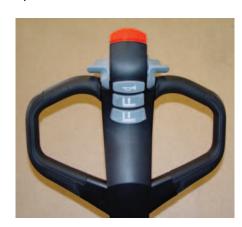

### **Functional design**

and optimal ergonomics of the drawbar (arrangement of the push buttons for the signal horn, lift and lowering) allow easy one-handed operations.