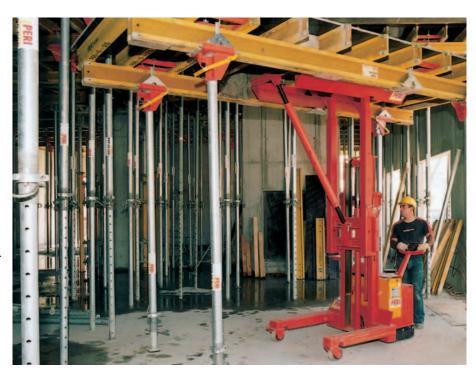

# PERI Table Lift PTL 1250 Slab tables quickly moved

PERI table lift PTL 1250, the compact and fast table lifting equipment. The electric drive function and hydraulic lifting gear allow slab tables to be easily moved without any effort.

Construction height of 1.6 m allows use for underground car parks. Working heights up to 5 m are possible.

The one-man operation makes the PERI table lift especially cost-effective.

**PERI Table Lift PTL 1250** For shuttering, striking and horizontal moving of slab tables.

Weight kg