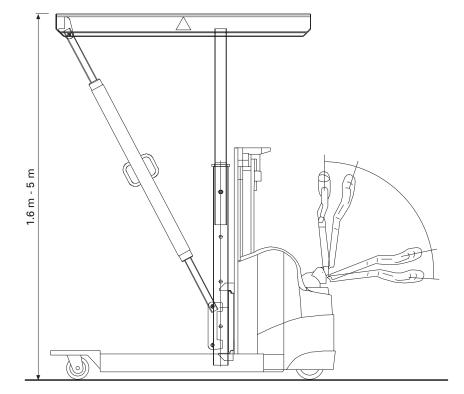

Construction height of 1.6 m allows use for underground car parks. Working heights up to 5 m are possible.

The one-man operation makes the PERI table lift especially cost-effective.

# Table Lift PTL 1250 For moving PERI slab tables. Not allowed for transportation of site personnel. Moving operations on clean, flat and sufficient load-carrying surfaces only. Observe valid safety regulations at all times. Min. height: 1,6 m Max. height: 5 m Load capacity: 1250 kg Follow operating instructions.