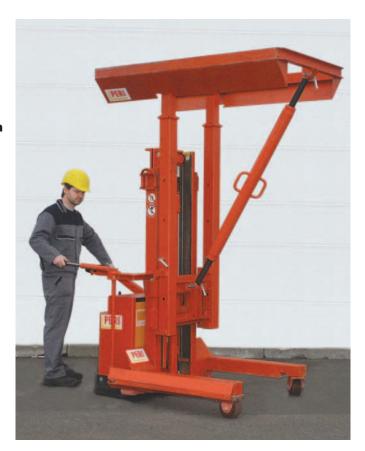

# PERI Table Lift PTL 1250 Slab tables quickly moved

PERI table lift PTL 1250, the compact and fast table lifting equipment. The electric drive function and hydraulic lifting gear allow slab tables to be easily moved without any effort.

**PERI Table Lift PTL 1250** For shuttering, striking and horizontal moving of slab tables.

Weight kg